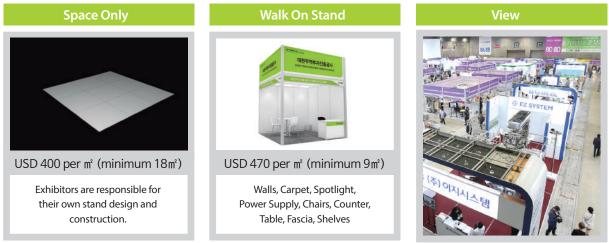

### **SEOUL FOOD®HOTEL**

**Space Only** USD 470 per m<sup>2</sup> (minimum 9m<sup>2</sup>) USD 400 per m<sup>2</sup> (minimum 18m<sup>2</sup>) Exhibitors are responsible for Walls, Carpet, Spotlight, their own stand Power Supply, Chairs, Counter, design and construction. Table, Fascia, Shelves